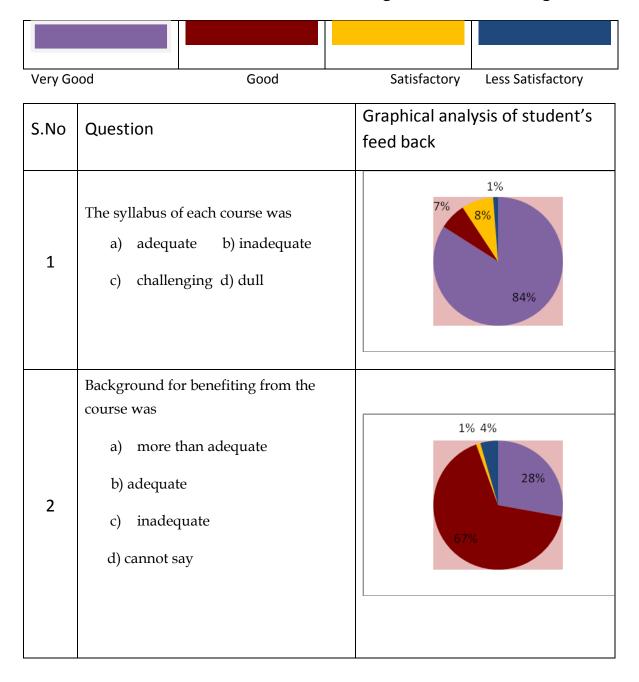

| Interdisciplinary                                                                                                     | -                                                            |                                         |                 |                                          |               |                 |      |
|-----------------------------------------------------------------------------------------------------------------------|--------------------------------------------------------------|-----------------------------------------|-----------------|------------------------------------------|---------------|-----------------|------|
| Innovative                                                                                                            |                                                              |                                         |                 |                                          |               |                 |      |
| 2 (i) Flexibility of th                                                                                               |                                                              | n: CBCS                                 | S/Core/Elect    | ive option                               | / Open option | ns              |      |
| (ii) Pattern of prog                                                                                                  | grammes:                                                     |                                         |                 |                                          |               |                 |      |
|                                                                                                                       |                                                              | Patte                                   | ern             | Num                                      | ber of progra | nmes            |      |
|                                                                                                                       |                                                              | Sem                                     | ester           | yes, a                                   | t P.G. Level  |                 |      |
|                                                                                                                       |                                                              | Trim                                    | ester           |                                          |               |                 |      |
|                                                                                                                       |                                                              | Anni                                    | ual             | yes,a                                    | t UG level    |                 |      |
| .3 Feedback from sta                                                                                                  | keholders*                                                   | Alum                                    | ni Y Par        | ents Y                                   | Employers     | Students        | S Y  |
|                                                                                                                       |                                                              |                                         |                 |                                          |               |                 | _    |
| (On all aspects)                                                                                                      |                                                              |                                         |                 | <sub>1121</sub>                          | -onerating    | schools (for    | PEI) |
| (On all aspects)  Mode of feedb                                                                                       | oack :                                                       | Online                                  | Man             | uai                                      | Operating     | , \ -           | , I  |
| Mode of feedb                                                                                                         |                                                              | l                                       |                 |                                          |               | ,               | , r  |
| Mode of feedb<br>Please provide an and<br>4 Whether there is a                                                        | alysis of the                                                | feedba                                  | ack in the An   | nexure (A                                | nnexure- II)  |                 | L    |
|                                                                                                                       | alysis of the                                                | l<br>feedba<br>/update                  | ack in the An   | nexure (A                                | nnexure- II)  |                 | L    |
| Mode of feedb<br>Please provide an ana<br>.4 Whether there is a<br>spects.  In this year very                         | alysis of the<br>ny revision/<br>few change                  | feedba<br>/update<br>es have            | e of regulation | nexure (A<br>on or syllal<br>in syllabi. | nnexure- II)  | tion their sali | L    |
| Mode of feedbell Please provide an analysis.  4 Whether there is a spects.  In this year very  5 Any new Departments. | alysis of the<br>ny revision/<br>few change                  | feedba<br>/update<br>es have            | e of regulation | nexure (A<br>on or syllal<br>in syllabi. | nnexure- II)  | tion their sali | L    |
| Mode of feeds Please provide an analysis 4 Whether there is a spects.  In this year very  S Any new Department  NIL   | alysis of the<br>iny revision/<br>few change<br>ent/Centre i | feedba<br>/update<br>es have            | e of regulation | nexure (A<br>on or syllal<br>in syllabi. | nnexure- II)  | tion their sali | L    |
| Mode of feedbell Please provide an analysis.  4 Whether there is a spects.  In this year very                         | alysis of the<br>iny revision/<br>few change<br>ent/Centre i | feedba<br>/update<br>es have<br>introdu | e of regulation | nexure (A<br>on or syllal<br>in syllabi. | nnexure- II)  | tion their sali | L    |